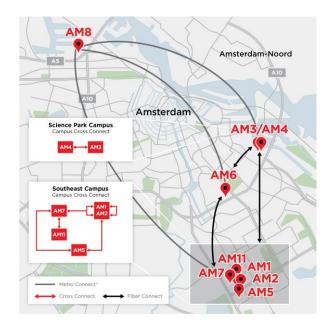

# Equinix Amsterdam Data Centers

Equinix is the world's digital infrastructure company. Digital leaders harness our trusted platform to bring together and interconnect the foundational infrastructure that powers their success. Equinix Amsterdam is the gateway to Europe and a business hub for 1,135+ companies. Amsterdam customers can choose from a broad range of services from 180+ network service providers and they can also interconnect directly to customers and partners in their digital supply chain. The Equinix Amsterdam metro International Business Exchange™ (IBX) data centers consist of nine buildings with approximately 544,500 square feet (50,600+ square meters) of colocation space.

# Interconnection

- Equinix Fabric<sup>™</sup>
- Equinix Internet Exchange®
- Partner Internet Exchange (AMS-IX, NL-ix)
- Equinix Internet Access
- Metro Connect®
- Fiber Connect
- Cross Connects
- Campus Cross Connect